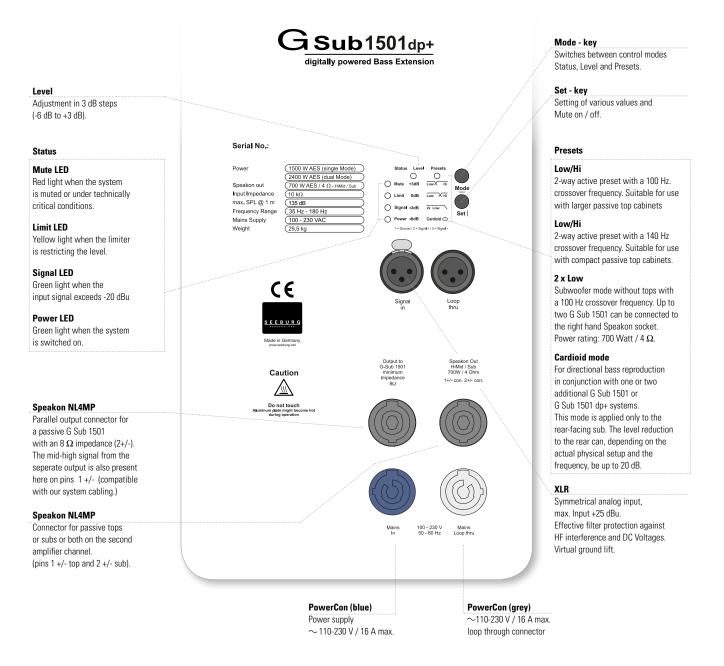

#### **PRODUCT SPECIFICATIONS**

| Speaker Components                 | 15" Nd                                                                                                    |
|------------------------------------|-----------------------------------------------------------------------------------------------------------|
| Description                        | Digitally Powered Bass Extension                                                                          |
| Amp Power                          | 1500 W AES (single Mode) / 110-230 V<br>2400 W AES (dual Mode) / 110-230 V<br>700 W AES / 4 Ω - HiMid/Sub |
| Rated Current                      | 5,0 A @ 230 V                                                                                             |
| SPL Peak @ 1 m                     | 135 dB                                                                                                    |
| Max. Input Signal                  | 25 dBu                                                                                                    |
| DSP                                | HDLM FPGA Processing 32 bit floating point                                                                |
| AD / DA                            | 24 bit / 96 kHz                                                                                           |
| Latency                            | 0,8 ms (analog in to analog out)                                                                          |
| Usable Range - 6 dB                | 35 Hz - 180 Hz                                                                                            |
| Tuning Frequency excursion minimum | 42 Hz                                                                                                     |
| Connectors                         | Neutrik XLR in/out<br>Neutrik PowerCon in/out<br>2 x Neutrik Speakon NL4MP out                            |
| Handles                            | 2 x                                                                                                       |
| Rigging / Fittings                 | M20 on top<br>Wheelboard fittings                                                                         |
| Weight                             | 29,5 kg<br>(+ 6,0 kg wheelboard)                                                                          |
| Size height x width x depth        | 40,0 x 60,0 x 60,0 cm                                                                                     |
| Order No.                          | 00620/dp+                                                                                                 |

M20 flange on top.

Connection panel.