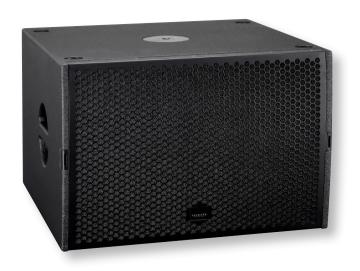

The G Sub 1501 dp+ is a universal highpowered 15" subwoofer in a low-line cabinet with an integrated 2 channel amplifier and DSP controller. Four different presets and volume settings are available to cater for a wide range of applications. The low 40 cm height makes the G Sub 1501 dp+ easy to integrate into existing stage constructions. Excellent deep bass reproduction and exclusive, modern design in an easy to handle package make the G Sub 1501 dp+ a perfect choice for demanding applications.