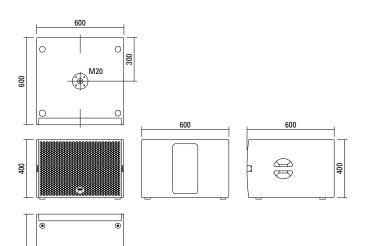

#### **PRODUCT SPECIFICATIONS**

| Speaker Components                 | 15" Nd                                                                                                    |
|------------------------------------|-----------------------------------------------------------------------------------------------------------|
| Description                        | Digitally Powered Bass Extension                                                                          |
| Amp Power                          | 1500 W AES (single Mode) / 110-230 V<br>2400 W AES (dual Mode) / 110-230 V<br>700 W AES / 4 Ω - HiMid/Sub |
| Rated Current                      | 5,0 A @ 230 V                                                                                             |
| SPL Peak @ 1 m                     | 135 dB                                                                                                    |
| Max. Input Signal                  | 25 dBu                                                                                                    |
| DSP                                | HDLM FPGA Processing 32 bit floating point                                                                |
| AD / DA                            | 24 bit / 96 kHz                                                                                           |
| Latency                            | 0,8 ms (analog in to analog out)                                                                          |
| Usable Range - 6 dB                | 35 Hz - 180 Hz                                                                                            |
| Tuning Frequency excursion minimum | 42 Hz                                                                                                     |
| Connectors                         | Neutrik XLR in/out<br>Neutrik PowerCon in/out<br>2 x Neutrik Speakon NL4MP out                            |
| Handles                            | 2 x                                                                                                       |
| Rigging / Fittings                 | M20 on top<br>Wheelboard fittings                                                                         |
| Weight                             | 29,5 kg<br>(+ 6,0 kg wheelboard)                                                                          |
| Size height x width x depth        | 40,0 x 60,0 x 60,0 cm                                                                                     |
| Order No.                          | 00620/dp+                                                                                                 |