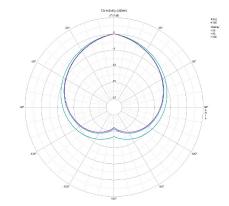

#### **MEASUREMENTS**

Frequency Response with Presets

Cardioid - Polar Diagram