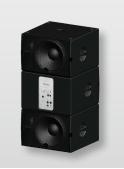

The G Sub 1501 dp+ is a universal highpowered 15" subwoofer in a low-line cabinet with an integrated 2 channel amplifier and DSP controller. Four different presets and volume settings are available to cater for a wide range of applications. The low 40 cm height makes the G Sub 1501 dp+ easy to integrate into existing stage constructions. Excellent deep bass reproduction and exclusive, modern design in an easy to handle package make the G Sub 1501 dp+ a perfect choice for demanding applications.

#### 4 G Sub 1501 dp+