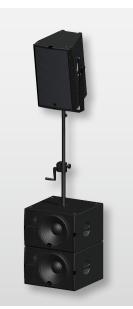

### **APPLICATIONS**

600

۲

600

۲

G Sub 1501 dp+ / G Sub 1501 GL24 xov

G Sub 1501 dp+ / G Sub 1501 K24 xov

2 x G Sub 1501 dp+ / G Sub 1501 Cardioid set-up.