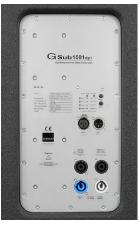

on NL4MP out                            |
| Handles                            | 2 x                                                                                                       |
| Rigging / Fittings                 | M20 on top<br>Wheelboard fittings                                                                         |
| Weight                             | 29,5 kg<br>(+ 6,0 kg wheelboard)                                                                          |
| Size height x width x depth        | 40,0 x 60,0 x 60,0 cm                                                                                     |
| Order No.                          | 00620/dp+                                                                                                 |



M20 flange on top.



Connection panel.

#### **MEASUREMENTS**



Frequency Response with Presets



Cardioid - Polar Diagram



### **APPLICATIONS**

600

۲

600

۲



G Sub 1501 dp+ / G Sub 1501 GL24 xov



G Sub 1501 dp+ / G Sub 1501 K24 xov



2 x G Sub 1501 dp+ / G Sub 1501 Cardioid set-up.



The G Sub 1501 dp+ features integrated digital amplifier electronics with a DSP controller. Various factoryconfigured presets and volume settings can be selected. High-grade electronic components from the industrial sector and a first-class circuit design ensure excellent audio quality with low distortion and a minimal noise floor. Highly efficient and "intelligent" limiter systems ensure optimum protection against overload, without restricting the possibilities offered by this high-performance sound system.





w