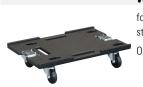

## **Ceiling Mount** for Subwoofer, 2 parts,

incl. screws Order No. 08129 Order No. 08129/w (RAL 9010)

Wheel Board for G Sub 1501, stackable, 6 kg Order No. 01267

# **Hybrid Cable System**

PowerCon-PowerCon / XLR-XLR 2,5 m Order No. 08462 5 m Order No. 08464 10 m Order No. 08466 15 m Order No. 08468

Ceiling Mount.

Wheel Board.