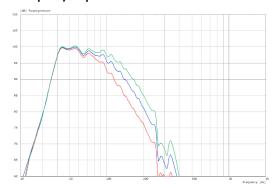

#### **MEASUREMENTS**

Frequency Response with Presets

Cardioid - Polar Diagram